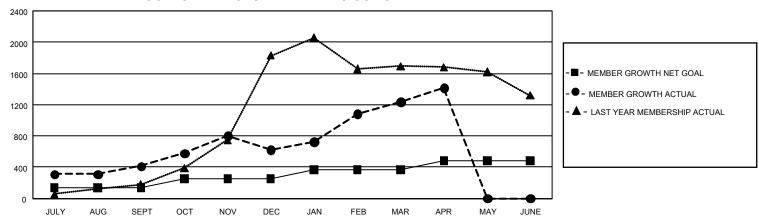

## GOALS AND ACTUAL MEMBERS CUMULATIVE

| DROPPED CLUBS: 19 |     | 211 CLUBS OF 404 ADDED 1<br>OR MORE NEW MEMBERS | GENDER DISTRIBUTION       |                |  |
|-------------------|-----|-------------------------------------------------|---------------------------|----------------|--|
|                   |     |                                                 | MALE                      | 7,138 (76.60%) |  |
|                   |     |                                                 | FEMALE                    | 2,181 (23.40%) |  |
| DROPPED MEMBERS   |     |                                                 | NON BINARY                | 0 (0.00%)      |  |
| DECEASED          | 16  |                                                 | PREFER NOT TO ANSWER      | 0 (0.00%)      |  |
| CLUB CANCELLED    | 213 |                                                 | TOTAL FAMILY UNIT MEMBERS | 5 7,717        |  |
| OTHER             | 632 | CLICK HERE FOR                                  | TOTAL PARMET ON TWENDER   | .,             |  |
| TOTAL             | 861 | CUMULATIVE MEMBERSHIP DATA                      | FAMILY MEMBERS PAYING HA  | LF DUES 5,885  |  |