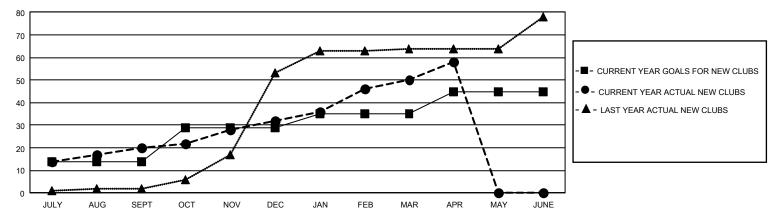

|  |  |  |  |  |
| QUARTER M             | MEMBER GROWTH NET<br>GOAL | MEMBER GROWTH<br>ACTUAL | DROPPED MEMBERS<br>ACTUAL (including<br>transfers) |  |  |  |  |  |
| JULY/AUG/SEP          | T 135                     | 627                     | 183                                                |  |  |  |  |  |
| OCT/NOV/DEC           | 120                       | 694                     | 463                                                |  |  |  |  |  |
| JAN/FEB/MAR           | 110                       | 820                     | 140                                                |  |  |  |  |  |
| APR/MAY/JUNE          | 115                       | 268                     | 75                                                 |  |  |  |  |  |

## GOALS AND ACTUAL NEW CLUBS CUMULATIVE



## GOALS AND ACTUAL MEMBERS CUMULATIVE



| DROPPED CLUBS: 19 |     | 211 CLUBS OF 404 ADDED 1<br>OR MORE NEW MEMBERS | GENDER DISTRIBUTION       |                |  |
|-------------------|-----|-------------------------------------------------|---------------------------|----------------|--|
|                   |     |                                                 | MALE                      | 7,138 (76.60%) |  |
|                   |     |                                                 | FEMALE                    | 2,181 (23.40%) |  |
| DROPPED MEMBERS   |     |                                                 | NON BINARY                | 0 (0.00%)      |  |
| DECEASED          | 16  |                                                 | PREFER NOT TO ANSWER      | 0 (0.00%)      |  |